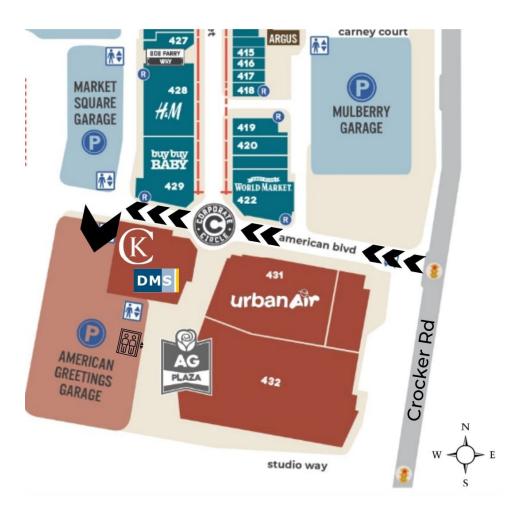

## Directions to Parking Garage

Turn onto American Blvd from Crocker Road. Proceed around the traffic circle and out the other side.

Use the **second** entrance to the American Greetings garage (RESERVED Parking) and push the security call button. Let security know that you are here to see DMS Management Solutions in Suite 201.