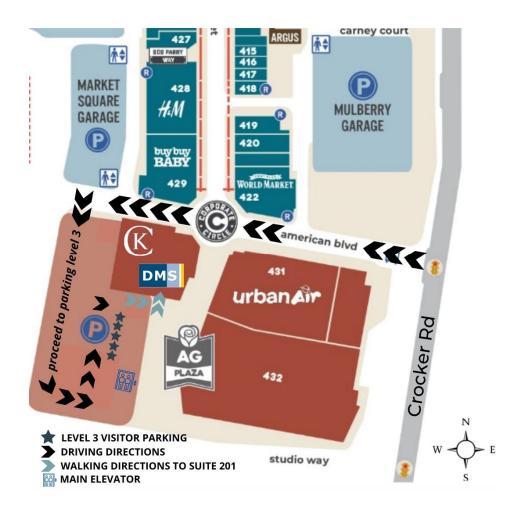

## Directions to Suite 201

Proceed to level 3 of the parking garage. Turn right and park in one of the VISITOR reserved spaces.

Enter the building using the entrance that has Suite 201 businesses listed on the window next to the door. From there, turn left and walk through the glass doors.

Or, enter by the main elevator and turn left. Proceed on the walkway to the glass doors and entrance to Suite 201.